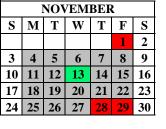

-5

. .

| August 12      | First Day of Fall Practices        |
|----------------|------------------------------------|
| August 12-15   | Teacher Inservice                  |
| August 19      | 7th-12th Grade First Day           |
| August 21      | PK-6th Grade First Day             |
| September 2    | No School - Labor Day              |
| September 18   | Full Day for Students - Staff Dev. |
| October 4      | No School - PT Conferences         |
| October 16     | Full Day for Students - Staff Dev. |
| October 18     | End of 1st Quarter                 |
| November 1     | No School - Fall Break             |
| November 13    | Full Day for Students - Staff Dev. |
| November 27    | 2:14 Dismissal                     |
| November 28-29 | No School - Thanksgiving           |
| December 11    | Full Day for Students - Staff Dev. |
| December 20    | End of 2nd Quarter - 2:14 Dismiss  |